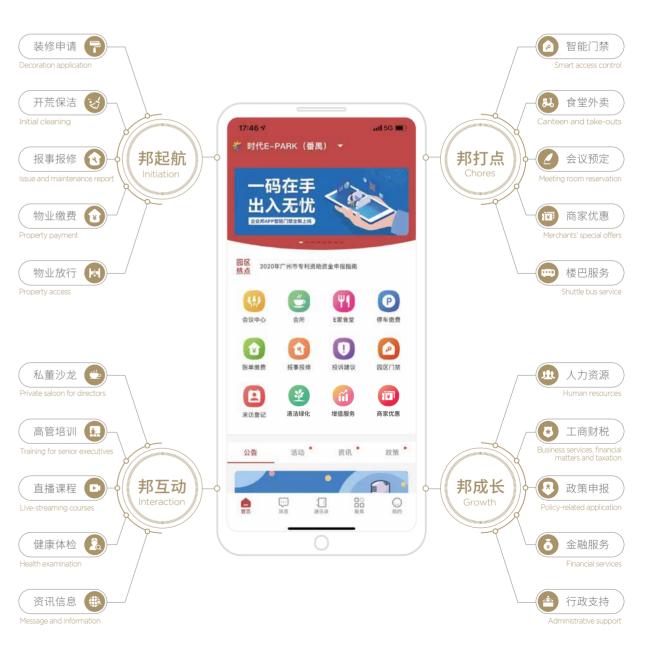

### ◎ 时代企业邦

计办公更高效

[Times Company Union] Make business more efficient

搭建智慧办公服务平台时代企业邦APP,承载 各类企业与个人办公的全时段服务场景,通过 全方位的增值服务体系,全面提升入驻企业的 办公效率,让企业专注业务发展。

A smart office service platform and application program named "Times Company Union" was developed to carry various 24-hour office service scenarios for enterprises and individuals. With an all-round value-added service system, the business efficiency of enterprises will be comprehensively improved, so that enterprises can focus on husiness development